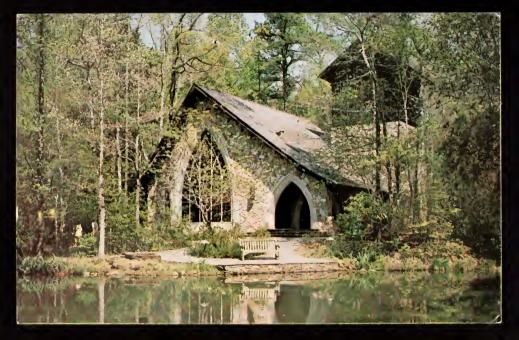

The Ida Cason Callaway Memorial Chapel is nestled in the woods beside Falls Creek Lake. Of English Gothic architecture, this chapel is built entirely of native materials. Its beautiful and unique stained glass windows depict the four seasons of Callaway Gardens. The chapel, dedicated in memory of Cason J. Callaway mother, is a quiet place to come to reflect and enjoy the beauty of nature. Callaway Gardens is located off I-185 south of Atlanta on U.S. 27 at Pine Mountain, Georgia.